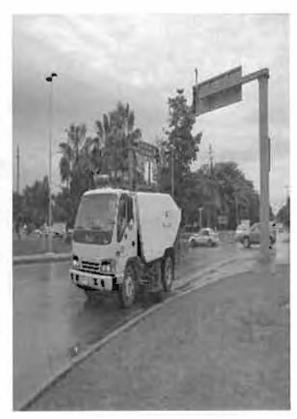

### **EQUIPO DE MANTENIMIENTO**

- Camiones Recolectores de Basura
- Camiones con Canastilla
   P/Alumbrado
- Retroexcavadoras
- Miniretroexcavadoras

- Camiones de 7 M<sup>3</sup>
- Camiones de 14 M<sup>3</sup>
- · Camionetas Pick Up
- Grúas Tipo Hiab

- Camiones Cisterna
- Camionetas 3.5 Ton.
- Barredoras
- Vactor