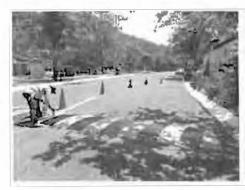

SEÑALIZACIÓN VERTICAL: Suministramos e instalamos señalamientos verticales restrictivos, preventivos e informativos. Se realizan trabajos de pintura de señalamientos por más de 1,400 m2. por año.

SEÑALIZACIÓN HORIZONTAL: Contamos con equipo y personal capacitado para el pintado de señalización de las vialidades, indicando los carriles con raya central, cruces peatonales, flechas indicadoras, paraderos, colocación de vialetas, etc. Anualmente se realizan trabajos de pintura de guarniciones y pasos peatonales de 86,265 m.