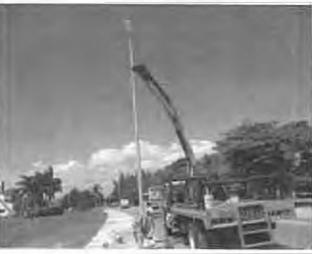

# SEBVICIOS

ALUMBRADO PÚBLICO: Se realiza mantenimiento preventivo y correctivo a luminarias y circuitos del alumbrado público distribuidos estrategicamente en zonas turísticas y urbanas, dicha actividad se realiza con una grúa articulada. Atendiendo y dando servicio a más de 10776 luminarias anualmente en diferentes lugares de la República Mexicana.