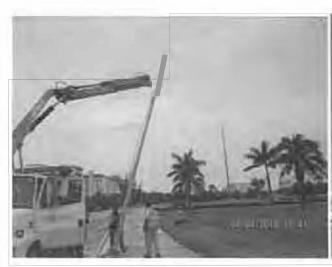

# SEBVICIOS

ALUMBRADO PÚBLICO: Se realiza mantenimiento preventivo y correctivo a luminarias y circuitos del alumbrado público distribuidos estrategicamente en zonas turísticas y urbanas, dicha actividad se realiza con una grúa articulada. Atendiendo y dando servicio a más de 10776 luminarias anualmente en diferentes lugares de la República Mexicana.