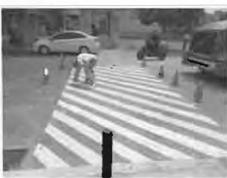

SEÑALIZACIÓN VERTICAL: Suministramos e instalamos señalamientos verticales restrictivos, preventivos e informativos. Se realizan trabajos de pintura de señalamientos por más de 1,400 m2. por año.

SEÑALIZACIÓN HORIZONTAL: Contamos con equipo y personal capacitado para el pintado de señalización de las vialidades, indicando los carriles con raya central, cruces peatonales, flechas indicadoras, paraderos, colocación de vialetas, etc. Anualmente se realizan trabajos de pintura de guarniciones y pasos peatonales de 86,265 m.