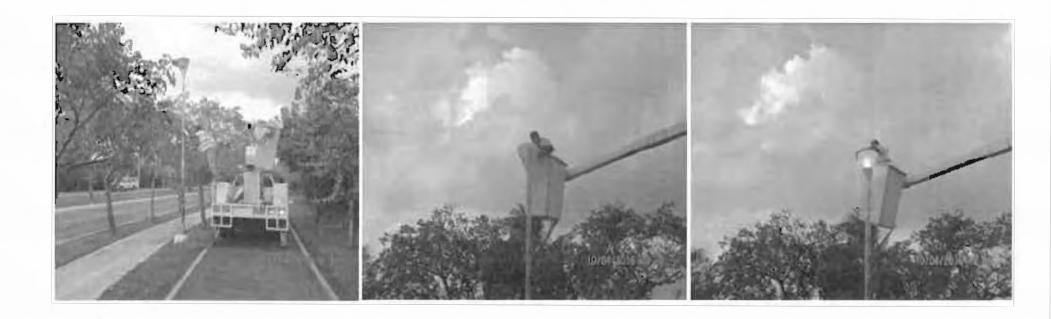

# SEBVICIOS

ALUMBRADO PÚBLICO: Se realiza mantenimiento preventivo y correctivo a luminarias y circuitos del alumbrado público distribuidos estrategicamente en zonas turísticas y urbanas, dicha actividad se realiza con una grúa articulada. Atendiendo y dando servicio a más de 10776 luminarias anualmente en diferentes lugares de la República Mexicana.