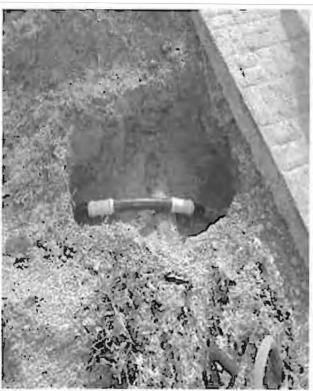

## SEBYICIQS

OBRA CIVIL: Mantenimiento de pintura del mobiliario urbano, boulevares y parques. Reparación de guarniciones, banquetas, construcción de obras de protección pluvial, reparación y elaboración de brocales, tapas de pozos de visita, rejillas pluviales en vialidades y boulevares. Anualmente reparamos 2,476 m de guarniciones.