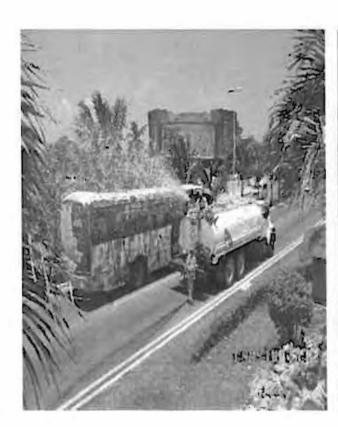

## SEBYICIQS

OBRA CIVIL: Mantenimiento de pintura del mobiliario urbano, boulevares y parques. Reparación de guarniciones, banquetas, construcción de obras de protección pluvial, reparación y elaboración de brocales, tapas de pozos de visita, rejillas pluviales en vialidades y boulevares. Anualmente reparamos 2,476 m de guarniciones.

- Camiones Cisterna
- Camionetas 3.5 Ton.
- Barredoras
- Vactor