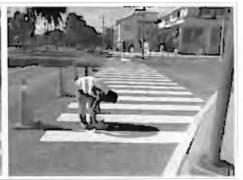

SEÑALIZACIÓN VERTICAL: Suministramos e instalamos señalamientos verticales restrictivos, preventivos e informativos. Se realizan trabajos de pintura de señalamientos por más de 1,400 m2. por año.

SEÑALIZACIÓN HORIZONTAL: Contamos con equipo y personal capacitado para el pintado de señalización de las vialidades, indicando los carriles con raya central, cruces peatonales, flechas indicadoras, paraderos, colocación de vialetas, etc. Anualmente se realizan trabajos de pintura de guarniciones y pasos peatonales de 86,265 m.