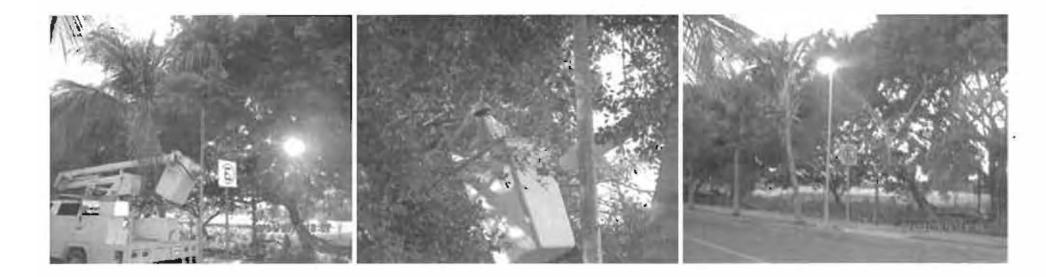

# SEBVICIOS

ALUMBRADO PÚBLICO: Se realiza mantenimiento preventivo y correctivo a luminarias y circuitos del alumbrado público distribuidos estrategicamente en zonas turísticas y urbanas, dicha actividad se realiza con una grúa articulada. Atendiendo y dando servicio a más de 10776 luminarias anualmente en diferentes lugares de la República Mexicana.