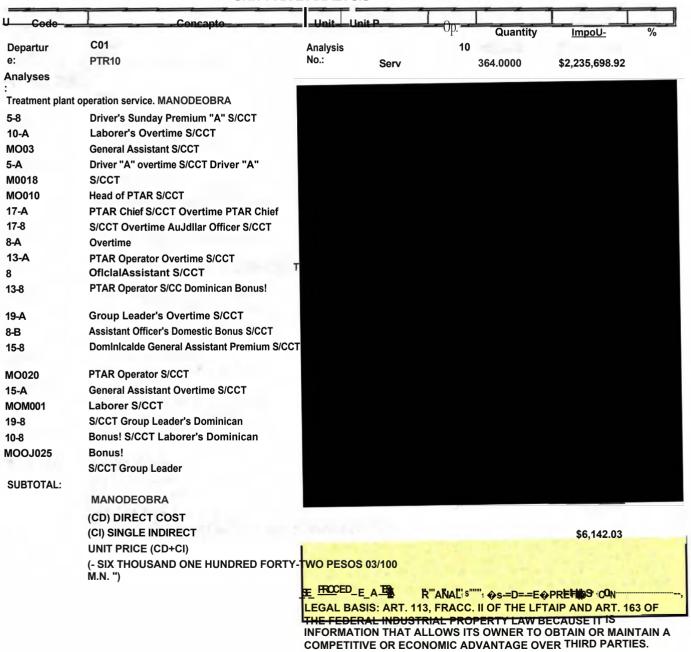

The work consists of: **CERCN** DE AREt'-S VERDES, VIALIDADES, INFRASTRUCTURE FROM LIGHTING STREET BANKING, GARAGE, STREET CLEANING, STREET BANKING, GARAGE, CLEANING OF PUBLIC AREAS, GARBAGE COLLECTION, IN TOURISM SUPPORT, OPERATION AND MAINTENANCE OF THE WASTEWATER TREATMENT PLANTS IN THE CIP LORETO, B.C.S.

SIXTH - TERM OF PERFORMANCE AND VALIDITY - "THE CONTRACTOR" undertakes to start the contracted works, on January 02, 2019 and conclude them in all/ its concepts of work on December 31, 2019, according to this contract, its annexes and the program that details the execution of the works, being the place of execution of 364 (three hundred and sixty-four) calendar days, having to perform each one of the stages of the program with all its specifications precisely in the periods specified therein.